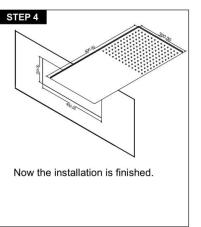

# INSTALLATION GUIDE

pen to mark down the screw hole of both sides on the wall, please note that the center hole must aim at the water inlet pipe.

Install the back plate on the wall and the whole shower assembly on the screw, fix up the water inlet assembly with the shower.