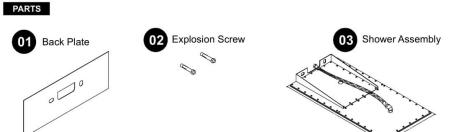

# INSTALLATION GUIDE

pen to mark down the screw hole of both sides on the wall, please note that the center hole must aim at the water inlet pipe.

Install the back plate on the wall and the whole shower assembly on the screw, fix up the water inlet assembly with the shower.