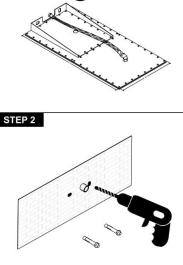

# INSTALLATION GUIDE

pen to mark down the screw hole of both sides on the wall, please note that the center hole must aim at the water inlet pipe.

Install the back plate on the wall and the whole shower assembly on the screw, fix up the water inlet assembly with the shower.

Use a electric drill at the marked screw hole and drill it in 12mm diameter, Depth around 60mm. Use a hammer to knock down the screw inside the wall

We wish to thank you for purchasing and investing your trust in JAAZ Sandwich Rain Shower. We will do everything in our power to uphold this trust. Please read installation and care instruction carefully, because damage to surface & underlying material results from improper treatment is not covered by warranty.