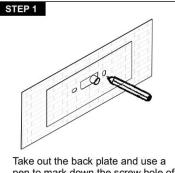

# INSTALLATION GUIDE

pen to mark down the screw hole of both sides on the wall, please note that the center hole must aim at the water inlet pipe.

Install the back plate on the wall and the whole shower assembly on the screw, fix up the water inlet assembly with the shower.

Use a electric drill at the marked screw hole and drill it in 12mm diameter, Depth around 60mm. Use a hammer to knock down the screw inside the wall

We wish to thank you for purchasing and investing your trust in JAAZ Sandwich Rain Shower. We will do everything in our power to uphold this trust. Please read installation and care instruction carefully, because damage to surface & underlying material results from improper treatment is not covered by warranty.