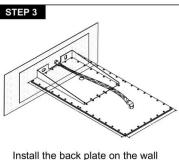

# INSTALLATION GUIDE

pen to mark down the screw hole of both sides on the wall, please note that the center hole must aim at the water inlet pipe.

Install the back plate on the wall and the whole shower assembly on the screw, fix up the water inlet assembly with the shower.